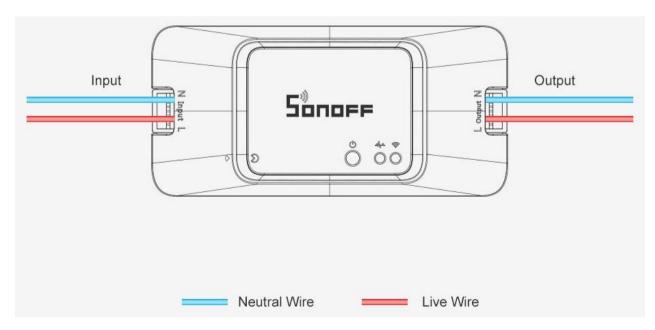

Product Dimensions: 91\*43\*25mm

Max Current: 10A

• Max Power: 2200W

• Power Supply : AC 100-240V

• Gang: 1

• Wireless Standard: IEEE 802.1 1 b/g/n 2.4GHz, remote control 433.92MHZ;

• Enclosure Material : PC V0

• Colour : White

### **RFR3 Wi-Fi Smart Switch**

- APP Remote Control
- Timer & Schedule
- Share Control





- Voice Control
- Sync Status
- No Hub Required
- LAN Control



## **More Convenient Than APP Control**

Internet is unavailable whilst phone is not handy, remote controller is a solid choice

### **Talk to Control**

Summon Amazon Alexa or Google Home to switch the device on/off for you, just sit back and wait

## **Arrange Lights to Work Autonomously**

Set a regular time for the bed lamp, to wake you up on each morning with the warm light

# **Wiring Diagram**